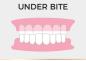

## MANY TREATABLE CASES

In some cases, your practitioner may need to:

- > Glue small resin dots called attachments to ease some movements.
- Perform a stripping\*: file a few tenths of a millimeter of enamel to allow some movements. This practice is painless.