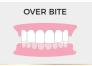

## MANY TREATABLE CASES

In some cases, your practitioner may need to:

- > Glue small resin dots called attachments to ease some movements.
- Perform a stripping\*: file a few tenths of a millimeter of enamel to allow some movements. This practice is painless.