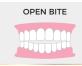

## MANY TREATABLE CASES

In some cases, your practitioner may need to:

- > Glue small resin dots called attachments to ease some movements.
- Perform a stripping\*: file a few tenths of a millimeter of enamel to allow some movements. This practice is painless.