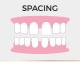

## MANY TREATABLE CASES

In some cases, your practitioner may need to:

- > Glue small resin dots called attachments to ease some movements.
- Perform a stripping\*: file a few tenths of a millimeter of enamel to allow some movements. This practice is painless.