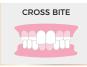

## MANY TREATABLE CASES

In some cases, your practitioner may need to:

- > Glue small resin dots called attachments to ease some movements.
- Perform a stripping\*: file a few tenths of a millimeter of enamel to allow some movements. This practice is painless.