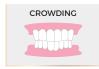

## MANY TREATABLE CASES

In some cases, your practitioner may need to:

- > Glue small resin dots called attachments to ease some movements.
- Perform a stripping\*: file a few tenths of a millimeter of enamel to allow some movements. This practice is painless.